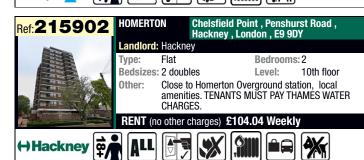

## Hackney ChoiceHomes Lettings Area

Outcomes for Hackney - Properties advertised between 08/01/2021 and 11/01/2021

| Area            | Address                        | No. of<br>Bedrooms | Floor        | Property<br>Type | No of Bids | Band Date of<br>Highest Ranked Bio | Band of Highest<br>IRanked Bid |
|-----------------|--------------------------------|--------------------|--------------|------------------|------------|------------------------------------|--------------------------------|
| Stamford Hill   | Imperial Avenue, N16 8HN       | 0                  | 4th floor    | Bedsit /         | 38         | 02/02/2017                         | General                        |
| Chatham         | Lennox House, E9 6SE           | 1                  | 1st floor    | Flat             | 52         | 27/03/2019                         | Homeless                       |
| Hackney Downs   | Brackenfield Close, E5 8NL     | 1                  | Ground floor | Flat             | 49         | 30/01/2018                         | Homeless                       |
| Hackney Downs   | Hindrey Road, E5 8HQ           | 1                  | Basement     | Maisonette       | 40         | 10/09/2019                         | Homeless                       |
| Homerton        | Banister House, E9 6BU         | 1                  | 3rd floor    | Flat             | 44         | 03/07/2017                         | Homeless                       |
| Hoxton          | Marsom House, N1 7QY           | 1                  | 1st floor    | Flat             | 51         | 10/04/2017                         | Homeless                       |
| Hoxton East and | Hemsworth Court, N1 5LE        | 1                  | Ground floor | Flat             | 50         | 04/04/2017                         | Homeless                       |
| Hoxton East and | Royal Oak Court, N1 6EN        | 1                  | 2nd floor    | Flat             | 45         | 27/06/2017                         | Homeless                       |
| Kings Park      | Plumpton Lodge, E5 0DB         | 1                  | 3rd floor    | Flat             | 12         | 03/12/2019                         | Homeless                       |
| Victoria        | Shore Road, E9 7TA             | 1                  | 3rd floor    | Flat             | 71         | 23/03/2018                         | Homeless                       |
| Wenlock         | Delta House, N1 7SP            | 1                  | 2nd floor    | Flat             | 38         | 05/06/2017                         | Homeless                       |
| Cazenove        | Quantock House, N16 6XN        | 2                  | 1st floor    | Flat             | 71         | 09/11/2015                         | Homeless                       |
| Clissold        | Millington House, N16 9JA      | 2                  | Ground floor | Flat             | 61         | 12/09/2013                         | Homeless                       |
| Hackney Central | Sheppey House, E5 8JJ          | 2                  | 4th floor    | Flat             | 59         | 02/06/2016                         | Homeless                       |
| Homerton        | Featherview Court , E9 6FY     | 2                  | 1st floor    | Flat             | 105        | 12/07/2020                         | Urgent                         |
| Homerton        | Featherview Court, E9 6FY      | 2                  | 1st floor    | Flat             | 105        | 13/09/2019                         | Urgent                         |
| Homerton        | Featherview Court, E9 6FY      | 2                  | 2nd floor    | Flat             | 107        | 17/12/2015                         | Urgent                         |
| Hoxton East and | Pear Tree Close, E2 8BU        | 2                  | Ground floor | House            | 373        |                                    | Direct                         |
| London Fields   | Alden House, E8 4RA            | 2                  | 2nd floor    | Flat             | 88         | 04/09/2015                         | Homeless                       |
| Stamford Hill   | Ericson House, N16 5TH         | 2                  | 1st floor    | Flat             | 64         | 16/10/2015                         | Homeless                       |
| Stoke           | Beatty Road, N16 8EB           | 2                  | Basement     | Maisonette       | 104        | 14/08/2015                         | Urgent                         |
| Woodberry       | Samuel Lewis Trust Estate, N16 | 2                  | 4th floor    | Flat             | 71         | 21/05/2015                         | Urgent                         |
| Cazenove        | Quantock House, N16 6XW        | 3                  | 2nd floor    | Flat             | 52         | 26/09/2019                         | Urgent                         |
| De Beauvoir     | Granville Court, N1 5SP        | 3                  | 10th floor   | Flat             | 36         | 25/02/2016                         | Homeless                       |
| Homerton        | Featherview Court , E9 6FY     | 3                  | Ground floor | Flat             | 125        | 29/09/2016                         | Urgent                         |
| Hoxton West     | Halstead Court, N1 7QF         | 3                  | Ground floor | Maisonette       | 115        | 17/07/2019                         | Urgent                         |
| Kings Park      | Daubeney Road, E5 0ED          | 3                  | Ground floor | House            | 295        | 08/12/2017                         | Urgent                         |
| Springfield     | Springfield, E5 9EF            | 3                  | Ground floor | House            | 279        | 02/07/2017                         | Urgent                         |