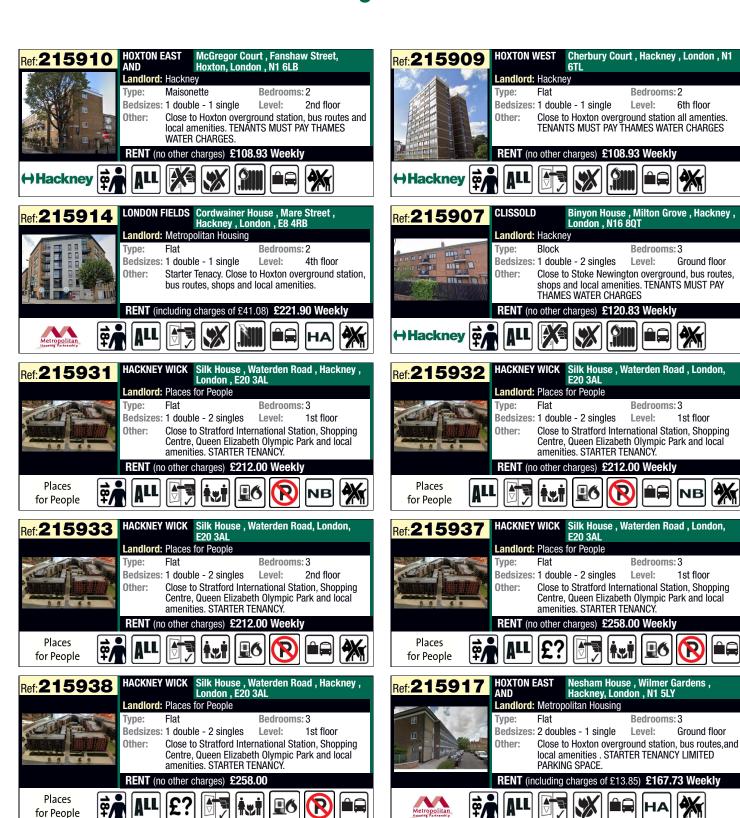

**Hackney** 

## Hackney ChoiceHomes Lettings Area



## **Bidding closes 18 January 2021**



























## **Hackney ChoiceHomes Lettings Area**



1st floor

Ground floor





## Hackney ChoiceHomes Lettings Area



Outcomes for Hackney - Properties advertised between 08/01/2021 and 11/01/2021

| Area            | Address                        | No. of<br>Bedrooms | Floor        | Property<br>Type | No of Bids | Band Date of<br>Highest Ranked Bio | Band of Highest<br>IRanked Bid |
|-----------------|--------------------------------|--------------------|--------------|------------------|------------|------------------------------------|--------------------------------|
| Stamford Hill   | Imperial Avenue, N16 8HN       | 0                  | 4th floor    | Bedsit /         | 38         | 02/02/2017                         | General                        |
| Chatham         | Lennox House, E9 6SE           | 1                  | 1st floor    | Flat