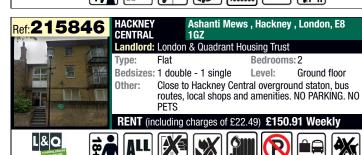

## Hackney ChoiceHomes Lettings Area

Outcomes for Hackney - Properties advertised between 08/01/2021 and 11/01/2021

| Area            | Address                        | No. of<br>Bedrooms | Floor        | Property<br>Type | No of Bids | Band Date of<br>Highest Ranked Bio | Band of Highest<br>IRanked Bid |
|-----------------|--------------------------------|--------------------|--------------|------------------|------------|------------------------------------|--------------------------------|
| Stamford Hill   | Imperial Avenue, N16 8HN       | 0                  | 4th floor    | Bedsit /         | 38         | 02/02/2017                         | General                        |
| Chatham         | Lennox House, E9 6SE           | 1                  | 1st floor    | Flat             | 52         | 27/03/2019                         | Homeless                       |
| Hackney Downs   | Brackenfield Close, E5 8NL     | 1                  | Ground floor | Flat             | 49         | 30/01/2018                         | Homeless                       |
| Hackney Downs   | Hindrey Road, E5 8HQ           | 1                  | Basement     | Maisonette       | 40         | 10/09/2019                         | Homeless                       |
| Homerton        | Banister House, E9 6BU         | 1                  | 3rd floor    | Flat             | 44         | 03/07/2017                         | Homeless                       |
| Hoxton          | Marsom House, N1 7QY           | 1                  | 1st floor    | Flat             | 51         | 10/04/2017                         | Homeless                       |
| Hoxton East and | Hemsworth Court, N1 5LE        | 1                  | Ground floor | Flat             | 50         | 04/04/2017                         | Homeless                       |
| Hoxton East and | Royal Oak Court, N1 6EN        | 1                  | 2nd floor    | Flat             | 45         | 27/06/2017                         | Homeless                       |
| Kings Park      | Plumpton Lodge, E5 0DB         | 1                  | 3rd floor    | Flat             | 12         | 03/12/2019                         | Homeless                       |
| Victoria        | Shore Road, E9 7TA             | 1                  | 3rd floor    | Flat             | 71         | 23/03/2018                         | Homeless                       |
| Wenlock         | Delta House, N1 7SP            | 1                  | 2nd floor    | Flat             | 38         | 05/06/2017                         | Homeless                       |
| Cazenove        | Quantock House, N16 6XN        | 2                  | 1st floor    | Flat             | 71         | 09/11/2015                         | Homeless                       |
| Clissold        | Millington House, N16 9JA      | 2                  | Ground floor | Flat             | 61         | 12/09/2013                         | Homeless                       |
| Hackney Central | Sheppey House, E5 8JJ          | 2                  | 4th floor    | Flat             | 59         | 02/06/2016                         | Homeless                       |
| Homerton        | Featherview Court , E9 6FY     | 2                  | 1st floor    | Flat             | 105        | 12/07/2020                         | Urgent                         |
| Homerton        | Featherview Court, E9 6FY      | 2                  | 1st floor    | Flat             | 105        | 13/09/2019                         | Urgent                         |
| Homerton        | Featherview Court, E9 6FY      | 2                  | 2nd floor    | Flat             | 107        | 17/12/2015                         | Urgent                         |
| Hoxton East and | Pear Tree Close, E2 8BU        | 2                  | Ground floor | House            | 373        |                                    | Direct                         |
| London Fields   | Alden House, E8 4RA            | 2                  | 2nd floor    | Flat             | 88         | 04/09/2015                         | Homeless                       |
| Stamford Hill   | Ericson House, N16 5TH         | 2                  | 1st floor    | Flat             | 64         | 16/10/2015                         | Homeless                       |
| Stoke           | Beatty Road, N16 8EB           | 2                  | Basement     | Maisonette       | 104        | 14/08/2015                         | Urgent                         |
| Woodberry       | Samuel Lewis Trust Estate, N16 | 2                  | 4th floor    | Flat             | 71         | 21/05/2015                         | Urgent                         |
| Cazenove        | Quantock House, N16 6XW        | 3                  | 2nd floor    | Flat             | 52         | 26/09/2019                         | Urgent                         |
| De Beauvoir     | Granville Court, N1 5SP        | 3                  | 10th floor   | Flat             | 36         | 25/02/2016                         | Homeless                       |
| Homerton        | Featherview Court , E9 6FY     | 3                  | Ground floor | Flat             | 125        | 29/09/2016                         | Urgent                         |
| Hoxton West     | Halstead Court, N1 7QF         | 3                  | Ground floor | Maisonette       | 115        | 17/07/2019                         | Urgent                         |
| Kings Park      | Daubeney Road, E5 0ED          | 3                  | Ground floor | House            | 295        | 08/12/2017                         | Urgent                         |
| Springfield     | Springfield, E5 9EF            | 3                  | Ground floor | House            | 279        | 02/07/2017                         | Urgent                         |