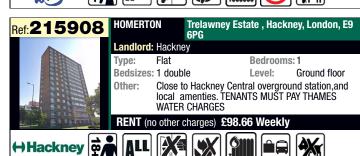

## Hackney ChoiceHomes Lettings Area

Outcomes for Hackney - Properties advertised between 08/01/2021 and 11/01/2021

| Area            | Address                        | No. of<br>Bedrooms | Floor        | Property<br>Type | No of Bids | Band Date of<br>Highest Ranked Bio | Band of Highest<br>IRanked Bid |
|-----------------|--------------------------------|--------------------|--------------|------------------|------------|------------------------------------|--------------------------------|
| Stamford Hill   | Imperial Avenue, N16 8HN       | 0                  | 4th floor    | Bedsit /         | 38         | 02/02/2017                         | General                        |
| Chatham         | Lennox House, E9 6SE           | 1                  | 1st floor    | Flat             | 52         | 27/03/2019                         | Homeless                       |
| Hackney Downs   | Brackenfield Close, E5 8NL     | 1                  | Ground floor | Flat             | 49         | 30/01/2018                         | Homeless                       |
| Hackney Downs   | Hindrey Road, E5 8HQ           | 1                  | Basement     | Maisonette       | 40         | 10/09/2019                         | Homeless                       |
| Homerton        | Banister House, E9 6BU         | 1                  | 3rd floor    | Flat             | 44         | 03/07/2017                         | Homeless                       |
| Hoxton          | Marsom House, N1 7QY           | 1                  | 1st floor    | Flat             | 51         | 10/04/2017                         | Homeless                       |
| Hoxton East and | Hemsworth Court, N1 5LE        | 1                  | Ground floor | Flat             | 50         | 04/04/2017                         | Homeless                       |
| Hoxton East and | Royal Oak Court, N1 6EN        | 1                  | 2nd floor    | Flat             | 45         | 27/06/2017                         | Homeless                       |
| Kings Park      | Plumpton Lodge, E5 0DB         | 1                  | 3rd floor    | Flat             | 12         | 03/12/2019                         | Homeless                       |
| Victoria        | Shore Road, E9 7TA             | 1                  | 3rd floor    | Flat             | 71         | 23/03/2018                         | Homeless                       |
| Wenlock         | Delta House, N1 7SP            | 1                  | 2nd floor    | Flat             | 38         | 05/06/2017                         | Homeless                       |
| Cazenove        | Quantock House, N16 6XN        | 2                  | 1st floor    | Flat             | 71         | 09/11/2015                         | Homeless                       |
| Clissold        | Millington House, N16 9JA      | 2                  | Ground floor | Flat             | 61         | 12/09/2013                         | Homeless                       |
| Hackney Central | Sheppey House, E5 8JJ          | 2                  | 4th floor    | Flat             | 59         | 02/06/2016                         | Homeless                       |
| Homerton        | Featherview Court , E9 6FY     | 2                  | 1st floor    | Flat             | 105        | 12/07/2020                         | Urgent                         |
| Homerton        | Featherview Court, E9 6FY      | 2                  | 1st floor    | Flat             | 105        | 13/09/2019                         | Urgent                         |
| Homerton        | Featherview Court, E9 6FY      | 2                  | 2nd floor    | Flat             | 107        | 17/12/2015                         | Urgent                         |
| Hoxton East and | Pear Tree Close, E2 8BU        | 2                  | Ground floor | House            | 373        |                                    | Direct                         |
| London Fields   | Alden House, E8 4RA            | 2                  | 2nd floor    | Flat             | 88         | 04/09/2015                         | Homeless                       |
| Stamford Hill   | Ericson House, N16 5TH         | 2                  | 1st floor    | Flat             | 64         | 16/10/2015                         | Homeless                       |
| Stoke           | Beatty Road, N16 8EB           | 2                  | Basement     | Maisonette       | 104        | 14/08/2015                         | Urgent                         |
| Woodberry       | Samuel Lewis Trust Estate, N16 | 2                  | 4th floor    | Flat             | 71         | 21/05/2015                         | Urgent                         |
| Cazenove        | Quantock House, N16 6XW        | 3                  | 2nd floor    | Flat             | 52         | 26/09/2019                         | Urgent                         |
| De Beauvoir     | Granville Court, N1 5SP        | 3                  | 10th floor   | Flat             | 36         | 25/02/2016                         | Homeless                       |
| Homerton        | Featherview Court , E9 6FY     | 3                  | Ground floor | Flat             | 125        | 29/09/2016                         | Urgent                         |
| Hoxton West     | Halstead Court, N1 7QF         | 3                  | Ground floor | Maisonette       | 115        | 17/07/2019                         | Urgent                         |
| Kings Park      | Daubeney Road, E5 0ED          | 3                  | Ground floor | House            | 295        | 08/12/2017                         | Urgent                         |
| Springfield     | Springfield, E5 9EF            | 3                  | Ground floor | House            | 279        | 02/07/2017                         | Urgent                         |