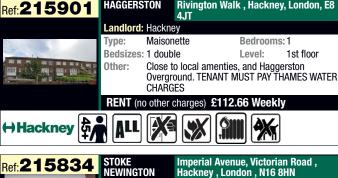

**Hackney** 

## Hackney ChoiceHomes Lettings Area



## **Bidding closes 18 January 2021**



























## **Hackney ChoiceHomes Lettings Area**



1st floor

Ground floor





## Hackney ChoiceHomes Lettings Area



Outcomes for Hackney - Properties advertised between 08/01/2021 and 11/01/2021

| Area            | Address                        | No. of<br>Bedrooms | Floor        | Property<br>Type | No of Bids | Band Date of<br>Highest Ranked Bio | Band of Highest<br>IRanked Bid |
|-----------------|--------------------------------|--------------------|--------------|------------------|------------|------------------------------------|--------------------------------|
| Stamford Hill   | Imperial Avenue, N16 8HN       | 0                  | 4th floor    | Bedsit /         | 38         | 02/02/2017                         | General                        |
| Chatham         |